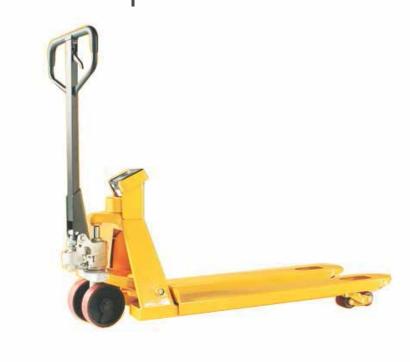

## JOIST-WEIGHING SCALE PALLET TRUCK MODEL: JOM-WS Series

Joist Weighing Scale Hand pallet truck with 2000 KGS capacity, offers users with simple, economic and reliable handling equipment.

## **FEATURES:**

- Gross/Net Weighing
- Counting Machine
- Accumulate Weight
- Auto Off
- Low Battery Alert
- Pounds KG/Switch

Professional and ideal storage aid for all variety of manual transport tasks over short distances in stores and warehouse as well as factory plants