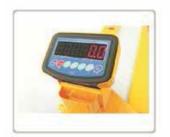

## JOIST-WEIGHING SCALE PALLET TRUCK MODEL: JOM-WS Series

Rechargeable batteries

Charger built -in

4 Load cells gives high weighing accuracy of +/- 0.500Kg or 0.1 % of Payload, whichever is higher.

High contrast display

Auto-tare, giving the net weight added to or taken from the scale

Operating temperature 0 to 50 degrees

Auto switch off changeable kilos to pound scale mounted in protective steel surround.