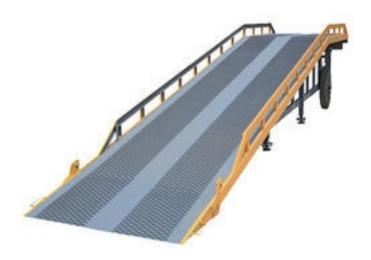

## JOIST HYDRAULIC DOCK RAMP

We manufacture and supply Mobile Dock Leveller/Hydraulic Loading Dock Ramp.

## Advantages of Mobile Dock Leveller Ramp:

Rapid loading unloading the goods, forklift, handing trucks can directly travel over this to quickly load or unload goods, the working efficiency is greatly increased.

## **Applications of Mobile Dock Leveller Ramp:**

When there is no loading platform available, a mobile dock leveller is the ideal solution to bridge the difference in height between the vehicle bed and the yard.